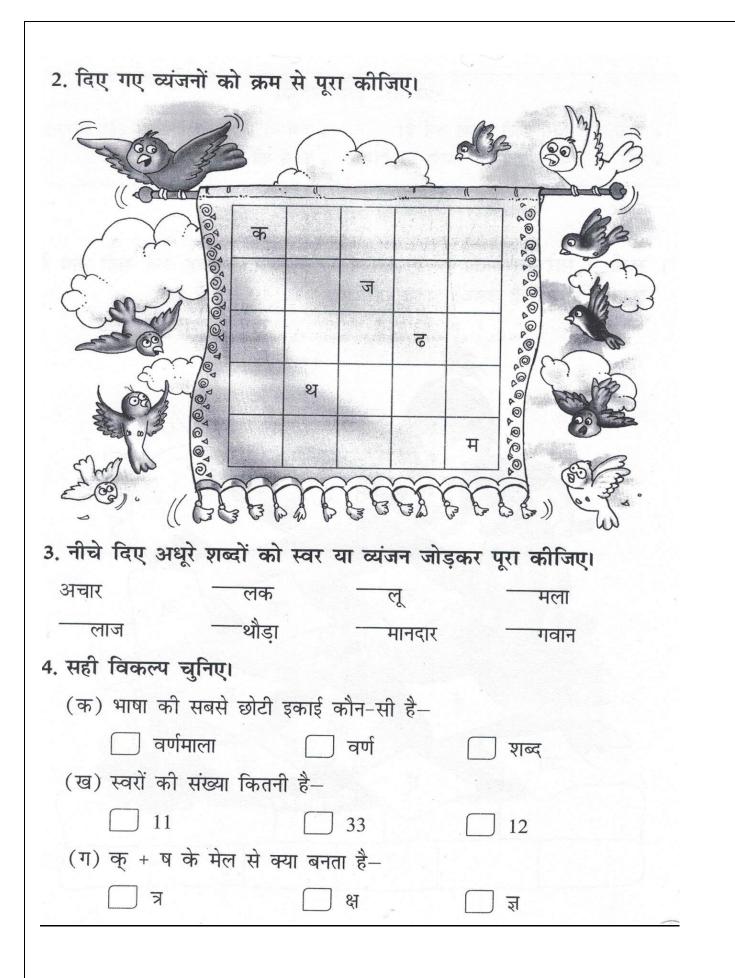

#### <u>Hindi</u>

 रूबी ने सारे स्वरों को गलत क्रम में लिख दिया है। वह उन्हें सही क्रम में लगाना चाहती है उसकी मदद कीजिए।