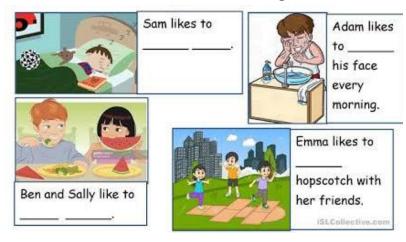

# Q.3 a) Number the picture with the correct words

- b) Fill in the blanks:
  1. D \_\_\_\_\_ex \_\_\_\_r\_se. 2. W \_\_\_\_s \_\_\_\_ 3.E \_\_\_\_t \_\_\_\_el \_\_\_\_.
  4. \_\_\_\_\_l \_\_\_\_y 5. D \_\_\_\_ri \_\_\_\_k W \_\_\_t \_\_\_r.
- c) Fill in the blanks with the missing words.