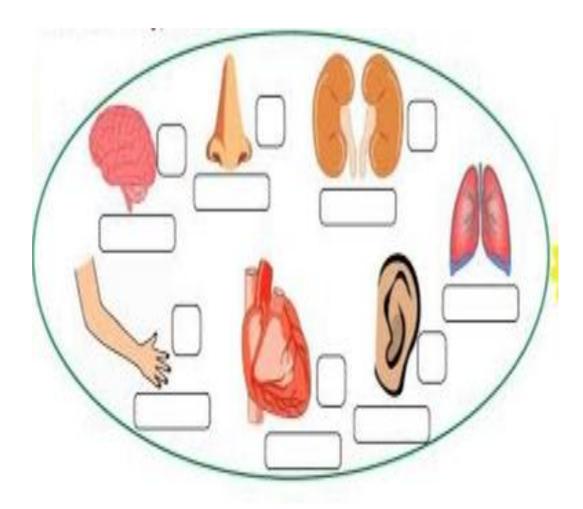

## **EVS**

Q.1 Write "E" below the external body parts (that are outside the body) and "I" below the internal body parts (that are found inside the body) and name them :

Q.2 Rearrange the letters to find the names of Body parts :