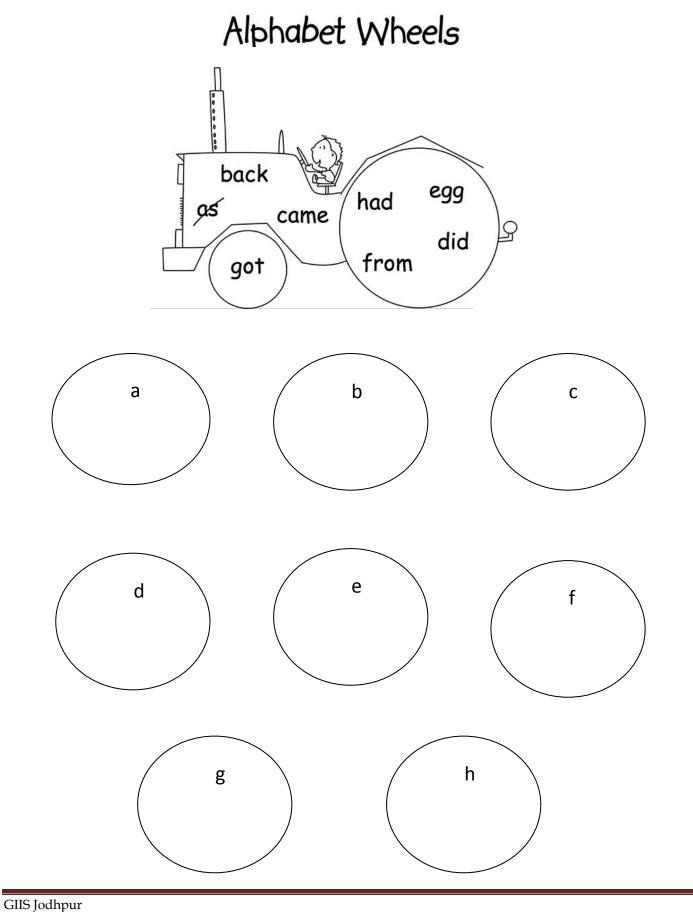

## Q.3 "Look at the words in the tractor. Can you see their first letters. Copy them into the correct wheel.

Holiday Homework : Academic Session: 2019-20 Class – II