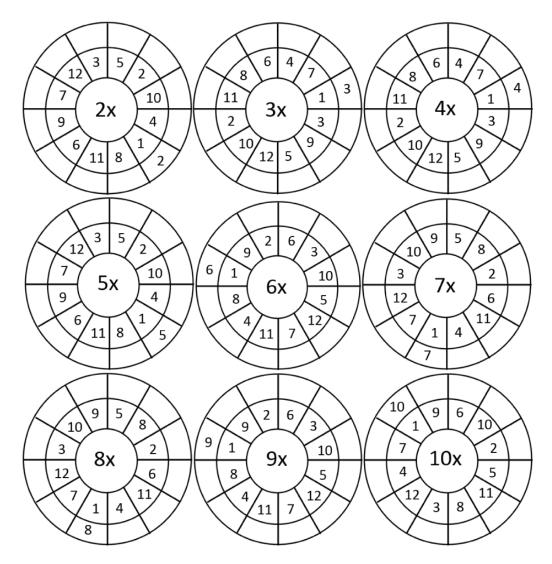

#### Q.5 Find the place value and face value of the digits in the following numbers.

(3)

Q.6 Write the tables from 2 to 10 in the given circle.