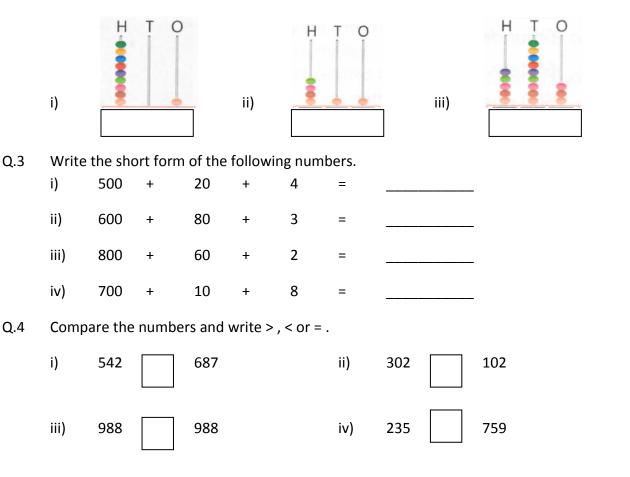

|       |
|  |           |       |
|  |           |       |
|  |           |       |
|  |           |       |
|  |           |       |
|  |           |       |
|  |           |       |
|  |           | -     |
|  |           |       |

## Q.3 "Look at the words in the tractor. Can you see their first letters. Copy them into the correct wheel.



Holiday Homework : Academic Session: 2019-20 Class – II

#### <u>Hindi</u>

 रूबी ने सारे स्वरों को गलत क्रम में लिख दिया है। वह उन्हें सही क्रम में लगाना चाहती है उसकी मदद कीजिए।





#### **Maths**

### Q.1 Complete the number grid.

#### i)

| 901 |  |  |  |  |     |
|-----|--|--|--|--|-----|
|     |  |  |  |  |     |
|     |  |  |  |  |     |
|     |  |  |  |  |     |
|     |  |  |  |  | 950 |

### Q.2 Write the numbers shown on the abacus.



#### Q.5 Find the place value and face value of the digits in the following numbers.

(3)



Q.6 Write the tables from 2 to 10 in the given circle.



## **EVS**

Q.1 Write "E" below the external body parts (that are outside the body) and "I" below the internal body parts (that are found inside the body) and name them :



Q.2 Rearrange the letters to find the names of Body parts :

- 1 oens \_\_\_\_\_
- 2 yees \_\_\_\_\_
- 3 daeh \_\_\_\_\_
- 4 gel \_\_\_\_\_
- 5 rea \_\_\_\_\_

# Q.3 a) Number the picture with the correct words



- b) Fill in the blanks:
  1. D \_\_\_\_\_ex \_\_\_\_r\_se. 2. W \_\_\_\_s \_\_\_\_ 3.E \_\_\_\_t \_\_\_\_el \_\_\_\_.
  4. \_\_\_\_\_l \_\_\_\_y 5. D \_\_\_\_ri \_\_\_\_k W \_\_\_t \_\_\_r.
- c) Fill in the blanks with the missing words.



Q.4 Tick the thin