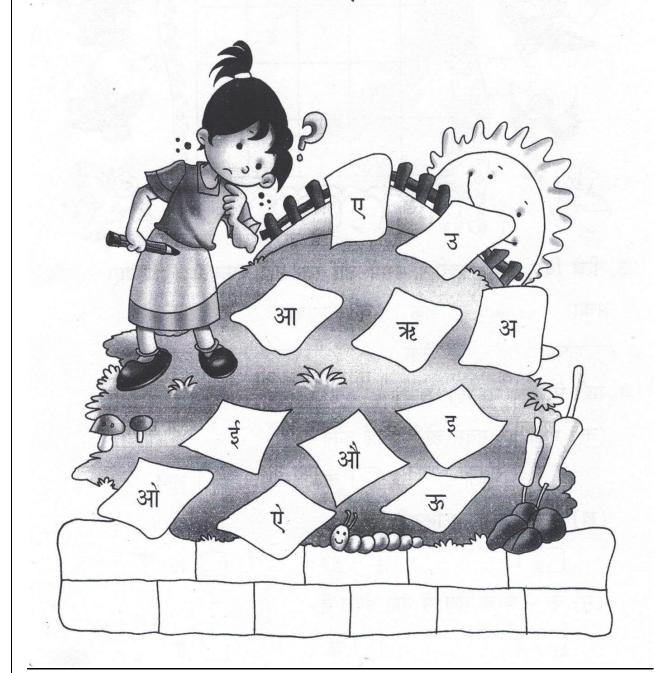

#### <u>Hindi</u>

 रूबी ने सारे स्वरों को गलत क्रम में लिख दिया है। वह उन्हें सही क्रम में लगाना चाहती है उसकी मदद कीजिए।