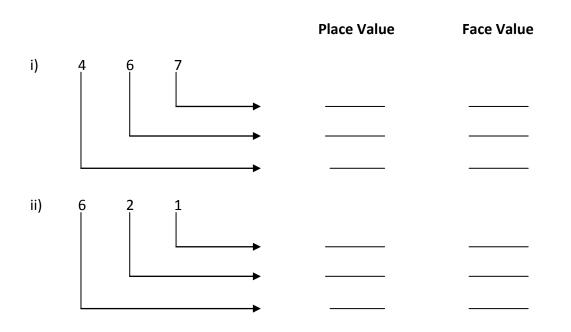

#### Q.5 Find the place value and face value of the digits in the following numbers.

(3)

Q.6 Write the tables from 2 to 10 in the given circle.