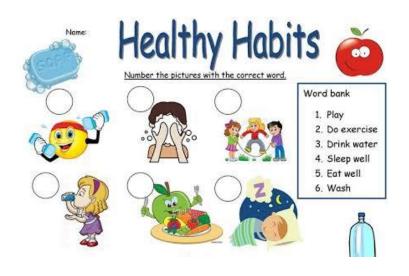

# Q.3 a) Number the picture with the correct words

- b) Fill in the blanks:
  1. D \_\_\_\_\_ex \_\_\_\_r\_se. 2. W \_\_\_\_s \_\_\_\_ 3.E \_\_\_\_t \_\_\_\_el \_\_\_\_.
  4. \_\_\_\_\_l \_\_\_\_y 5. D \_\_\_\_ri \_\_\_\_k W \_\_\_t \_\_\_r.
- c) Fill in the blanks with the missing words.